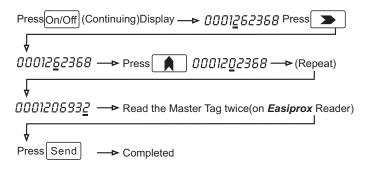

### Application

For example delete card ABA form codes "0001206932" from Easiprox proximity reader.

Present the MASTER TAG twice to the reader → Red LED flashing (The unit is now in TAG DELETE mode)